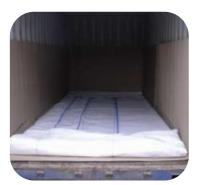

## **NEOFLEX-C**

- Multi-layer design using food-grade 125 micron polyethylene with An outer layer of exceptionally strong and durable Polypropylene fabric.
- Suitable for most food products and non-hazardous chemicals.
- Sizes available from 12000 to 24000 liters.
- Bulkhead system compatible to ismp 15
- There are two types of **NEOFLEX-C**
- Top loading / discharging with 2" or 3" valve
- Bottom loading / discharging with 2" or 3" valve